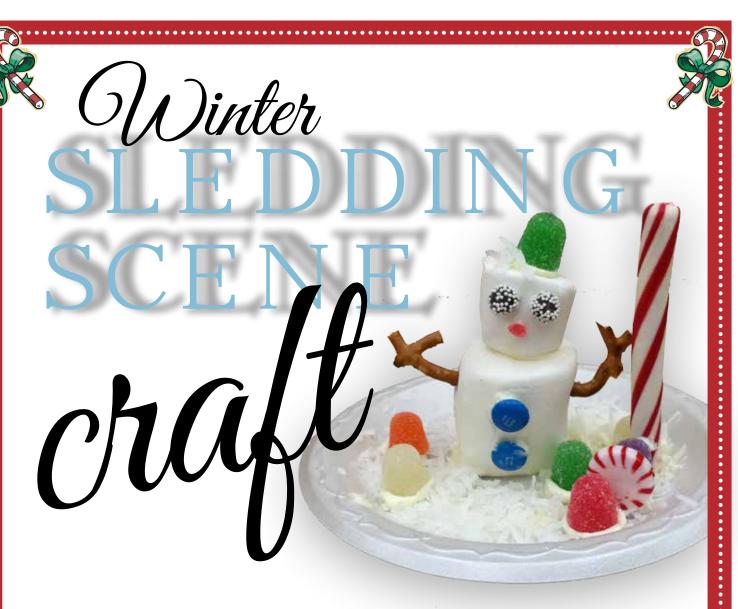

A fun craft to enjoy the festive season!

# Make a fun winter sledding scene with your kids.

ALL SUPPLIES ARE PROVIDED BY THE LIBRARY.

CHILDREN MUST BE ACCOMPANIED BY AN ADULT.

PRE-REGISTER BY CALLING THE BRANCH.

33049 Auberry Road 855-8523 Saturday, December 5 at 2pm & 3pm