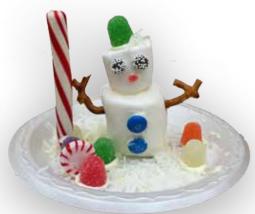

A fun craft to enjoy the festive season!

# Make a fun winter sledding scene with your kids.

ALL SUPPLIES ARE PROVIDED BY THE LIBRARY.

CHILDREN MUST BE ACCOMPANIED BY AN ADULT.

PRE-REGISTER BY CALLING THE BRANCH.

33049 Auberry Road 855-8523 Saturday, December 5 at 2pm & 3pm